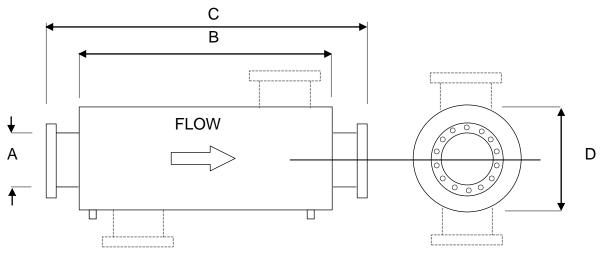

# **CE30 Residential Silencers**

CE30 CE30S

(END INLET-END OUTLET) (SIDE INLET-END OUTLET)

| ØA  | В    | С    | ØD   |
|-----|------|------|------|
| 75  | 1070 | 1240 | 350  |
| 100 | 1140 | 1315 | 400  |
| 125 | 1400 | 1575 | 450  |
| 150 | 1525 | 1705 | 550  |
| 200 | 1830 | 2040 | 660  |
| 250 | 2340 | 2555 | 760  |
| 300 | 2740 | 2955 | 915  |
| 350 | 3300 | 3560 | 1020 |
| 400 | 3860 | 4035 | 1170 |

<sup>\*</sup> Larger sizes available on request