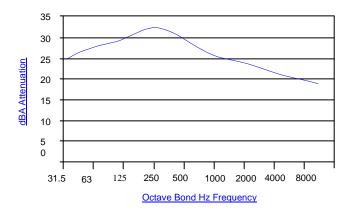

#### **PERFORMANCE**

An attenuation of up to 30dbA is attained from the outlet of CE30 / CE30S range of silencers under open-field conditions.